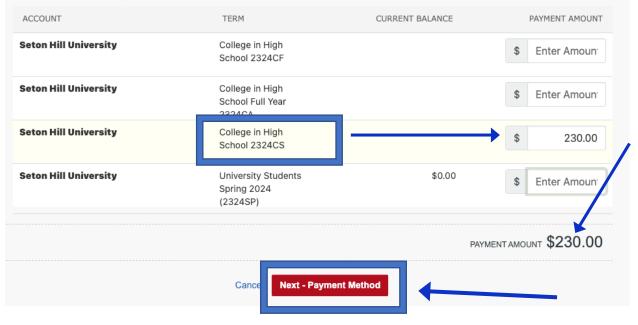

#### 11. You will enter the tuition amount due for College in High School Spring 2324CS.

#### At the bottom of the screen, select <u>Next – Payment Method</u>.

The balance displayed is your overall balance due at Seton Hill University for tuition and fees. It may contain multiple terms and years. The open term name may not coincide with the term that you are currently enrolled in at Seton Hill University when you are enrolled in multiple terms. The default term is simply the most recently opened term for all students. Your last statement displays the balance due only at the time it was delivered. To view your eBill, click on View Last Statement. To review all transactions, including transactions received after your last statement, please go to Transaction Details to view a term by term list of transactions that include each year and term.

#### Select Accounts to Pay