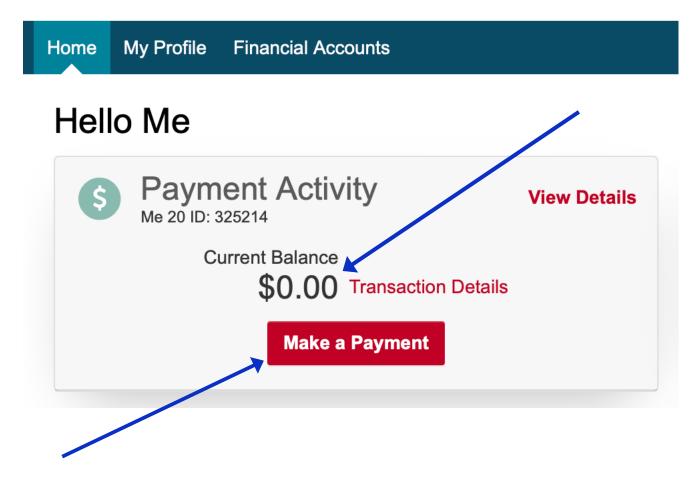

8. If this is your first time logging in, you will be asked to designate a 4-digit PIN; after creating your PIN, click OK.

9. This window will display the Current Balance. PLEASE NOTE: The Current Balance may take up to 24 hours to show after registration. The system will process charges overnight. You can still pay on a zero balance – calculate your balance by taking the number of classes and multiplying by \$230. There is no charge for a one-credit science lab. If you prefer, you can wait until the next day to pay the tuition.

10. Click on "Make a Payment"