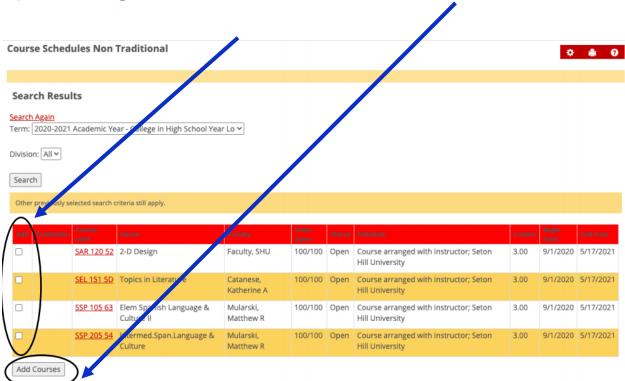

#### 17) Locate the course(s) you want to register for and check the box(es).

#### 18) After selecting all the correct courses, click "Add Courses."

### **19)** View all the classes added to your schedule on the screen. This is your confirmation of enrollment.

| erm:                               |                |                                       | Year - College in High School ነ                | rear Lo ❤             |         |               |               |
|------------------------------------|----------------|---------------------------------------|------------------------------------------------|-----------------------|---------|---------------|---------------|
| dd Period Op<br>ou are curre       |                | riod Open<br>d for <b>6 credits</b> . |                                                |                       |         |               |               |
|                                    |                |                                       |                                                |                       |         |               |               |
|                                    |                |                                       |                                                |                       |         |               |               |
| Messages                           |                |                                       |                                                |                       |         |               |               |
|                                    |                |                                       |                                                |                       |         |               |               |
|                                    |                | dded to registration reco             |                                                |                       |         |               |               |
| EL 151 5D - 5                      | iuccessfully a | dded to registration reco             | ird.                                           |                       |         |               |               |
| Course Search                      |                |                                       | _                                              |                       |         |               |               |
| Title:                             | Begins Wit     | h Y                                   |                                                |                       |         |               |               |
| Course                             |                |                                       |                                                |                       |         |               |               |
| Code:                              | Begins Wit     | n •                                   |                                                |                       |         |               |               |
| Term:                              | 2020-2021      | Academic Year - College               | in High School Year Lo 🗸                       |                       |         |               |               |
| Department                         | All            | ,                                     | 1                                              |                       |         |               |               |
|                                    |                |                                       |                                                |                       |         |               |               |
|                                    | All 🗸          |                                       |                                                |                       |         |               |               |
| Division:                          | More Searc     | n Options                             |                                                |                       |         |               |               |
|                                    |                |                                       |                                                |                       |         |               |               |
| Division:<br>Search                | e              |                                       |                                                | Location              | Credits |               | Division      |
| Division:                          | e<br>Code      | Title                                 | Schedule                                       |                       | 3.00    | Undergraduate | Undergraduate |
| Division:<br>Search<br>Your Schedu |                | Title<br>2-D Design                   | Schedule<br>Course arranged with<br>instructor | Seton Hill University | 5.00    | Credits       |               |